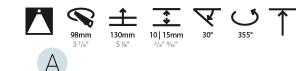

### GENERAL

| Series: Bioniq                                                                                                                                                                              |
|---------------------------------------------------------------------------------------------------------------------------------------------------------------------------------------------|
| Subseries: Bioniq Round Adjustable                                                                                                                                                          |
| Brand: Prolicht                                                                                                                                                                             |
| Division: Architectural                                                                                                                                                                     |
| Mounting Type: Recessed                                                                                                                                                                     |
| Mounting Location: Ceiling                                                                                                                                                                  |
| Subcategory: Downlight                                                                                                                                                                      |
| PHYSICAL                                                                                                                                                                                    |
| Shape: Round                                                                                                                                                                                |
| Diameter (mm): 107                                                                                                                                                                          |
| Diameter (in): $4\frac{3}{16}$                                                                                                                                                              |
| Height (mm): 112                                                                                                                                                                            |
| Height (in): $4\frac{1}{1_{16}}$                                                                                                                                                            |
| Ceiling Thickness (mm): 10 / 12.5 / 15                                                                                                                                                      |
| Ceiling Thickness (in): 3/8 or 1/2 or 9/16                                                                                                                                                  |
| Min. Recessing Depth (mm): 130                                                                                                                                                              |
| Min. Recessing Depth (in): 5 $\frac{1}{8}$                                                                                                                                                  |
| Light Distribution: Adjustable / Downlight                                                                                                                                                  |
| Weight (kg): 0.47                                                                                                                                                                           |
| Weight (lbs): 1.04                                                                                                                                                                          |
| Fixture Finish: SSR / BKV / CWI / CRY / HAB / UFT / ITA / RUA / FTG / MYG /<br>LOD / PUS / FRO / FUP / KIA / POP / BLS / SPG / MEY / GOH / GUM / CHC /<br>COM / ABZ / JAG / OBR / MOS / ROR |
| Fixture Material: Aluminum Die Cast                                                                                                                                                         |
| Cut-out Measurements: 98mm / 3 7/8"                                                                                                                                                         |
| ELECTRICAL                                                                                                                                                                                  |
| Lamp Type: LED (Zhaga Standard)                                                                                                                                                             |
| Input Wattage (W): 13.2 / 16.5                                                                                                                                                              |
| Total Output Wattage (W): 12 / 15                                                                                                                                                           |

### OPTICAL

Reflector°: 10 Adjustability: Rotational 355°; Tilt 30°