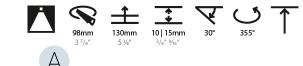

### GENERAL

| Series: Bioniq                                                                                                                                                                              |
|---------------------------------------------------------------------------------------------------------------------------------------------------------------------------------------------|
| Subseries: Bioniq Round Adjustable                                                                                                                                                          |
| Brand: Prolicht                                                                                                                                                                             |
| Division: Architectural                                                                                                                                                                     |
| Mounting Type: Recessed                                                                                                                                                                     |
| Mounting Location: Ceiling                                                                                                                                                                  |
| Subcategory: Downlight                                                                                                                                                                      |
| PHYSICAL                                                                                                                                                                                    |
| Shape: Round                                                                                                                                                                                |
| Diameter (mm): 107                                                                                                                                                                          |
| Diameter (in): $4\frac{3}{16}$                                                                                                                                                              |
| Height (mm): 112                                                                                                                                                                            |
| Height (in): $4\frac{1}{1_{16}}$                                                                                                                                                            |
| Ceiling Thickness (mm): 10 / 12.5 / 15                                                                                                                                                      |
| Ceiling Thickness (in): 3/8 or 1/2 or 9/16                                                                                                                                                  |
| Min. Recessing Depth (mm): 130                                                                                                                                                              |
| Min. Recessing Depth (in): 5 $\frac{1}{8}$                                                                                                                                                  |
| Light Distribution: Adjustable / Downlight                                                                                                                                                  |
| Weight (kg): 0.47                                                                                                                                                                           |
| Weight (lbs): 1.04                                                                                                                                                                          |
| Fixture Finish: SSR / BKV / CWI / CRY / HAB / UFT / ITA / RUA / FTG / MYG /<br>LOD / PUS / FRO / FUP / KIA / POP / BLS / SPG / MEY / GOH / GUM / CHC /<br>COM / ABZ / JAG / OBR / MOS / ROR |
| Fixture Material: Aluminum Die Cast                                                                                                                                                         |
| Cut-out Measurements: 98mm / 3 7/8"                                                                                                                                                         |
| ELECTRICAL                                                                                                                                                                                  |
| Lamp Type: LED (Zhaga Standard)                                                                                                                                                             |
| Input Wattage (W): 13.2 / 16.5                                                                                                                                                              |
| Total Output Wattage (W): 12 / 15                                                                                                                                                           |

### OPTICAL

Reflector°: 10 Adjustability: Rotational 355°; Tilt 30°