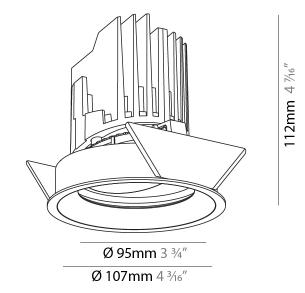

### GENERAL

| Series: Bioniq                                                                                                                                                                              |
|---------------------------------------------------------------------------------------------------------------------------------------------------------------------------------------------|
| Subseries: Bioniq Round Adjustable                                                                                                                                                          |
| Brand: Prolicht                                                                                                                                                                             |
| Division: Architectural                                                                                                                                                                     |
| Mounting Type: Recessed                                                                                                                                                                     |
| Mounting Location: Ceiling                                                                                                                                                                  |
| Subcategory: Downlight                                                                                                                                                                      |
| PHYSICAL                                                                                                                                                                                    |
| Shape: Round                                                                                                                                                                                |
| Diameter (mm): 107                                                                                                                                                                          |
| Diameter (in): $4\frac{3}{16}$                                                                                                                                                              |
| Height (mm): 112                                                                                                                                                                            |
| Height (in): $4\frac{1}{1_{16}}$                                                                                                                                                            |
| Ceiling Thickness (mm): 10 / 12.5 / 15                                                                                                                                                      |
| Ceiling Thickness (in): 3/8 or 1/2 or 9/16                                                                                                                                                  |
| Min. Recessing Depth (mm): 130                                                                                                                                                              |
| Min. Recessing Depth (in): 5 $\frac{1}{8}$                                                                                                                                                  |
| Light Distribution: Adjustable / Downlight                                                                                                                                                  |
| Weight (kg): 0.47                                                                                                                                                                           |
| Weight (lbs): 1.04                                                                                                                                                                          |
| Fixture Finish: SSR / BKV / CWI / CRY / HAB / UFT / ITA / RUA / FTG / MYG /<br>LOD / PUS / FRO / FUP / KIA / POP / BLS / SPG / MEY / GOH / GUM / CHC /<br>COM / ABZ / JAG / OBR / MOS / ROR |
| Fixture Material: Aluminum Die Cast                                                                                                                                                         |
| Cut-out Measurements: 98mm / 3 7/8"                                                                                                                                                         |
| ELECTRICAL                                                                                                                                                                                  |
| Lamp Type: LED (Zhaga Standard)                                                                                                                                                             |
| Input Wattage (W): 13.2 / 16.5                                                                                                                                                              |
| Total Output Wattage (W): 12 / 15                                                                                                                                                           |