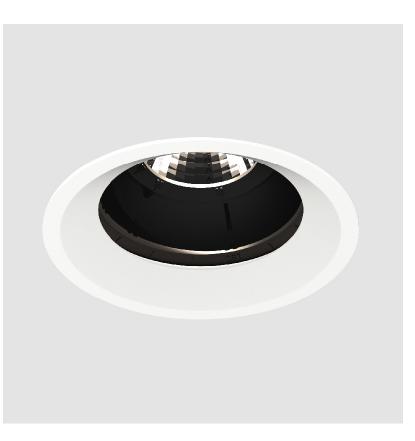

### GENERAL

| Series: Bioniq                                                                                                                                                                              |
|---------------------------------------------------------------------------------------------------------------------------------------------------------------------------------------------|
| Subseries: Bioniq Round Adjustable                                                                                                                                                          |
| Brand: Prolicht                                                                                                                                                                             |
| Division: Architectural                                                                                                                                                                     |
| Mounting Type: Recessed                                                                                                                                                                     |
| Mounting Location: Ceiling                                                                                                                                                                  |
| Subcategory: Downlight                                                                                                                                                                      |
| PHYSICAL                                                                                                                                                                                    |
| Shape: Round                                                                                                                                                                                |
| Diameter (mm): 107                                                                                                                                                                          |
| Diameter (in): $4\frac{3}{16}$                                                                                                                                                              |
| Height (mm): 112                                                                                                                                                                            |
| Height (in): $4\frac{1}{1_{16}}$                                                                                                                                                            |
| Ceiling Thickness (mm): 10 / 12.5 / 15                                                                                                                                                      |
| Ceiling Thickness (in): 3/8 or 1/2 or 9/16                                                                                                                                                  |
| Min. Recessing Depth (mm): 130                                                                                                                                                              |
| Min. Recessing Depth (in): 5 $\frac{1}{8}$                                                                                                                                                  |
| Light Distribution: Adjustable / Downlight                                                                                                                                                  |
| Weight (kg): 0.47                                                                                                                                                                           |
| Weight (lbs): 1.04                                                                                                                                                                          |
| Fixture Finish: SSR / BKV / CWI / CRY / HAB / UFT / ITA / RUA / FTG / MYG /<br>LOD / PUS / FRO / FUP / KIA / POP / BLS / SPG / MEY / GOH / GUM / CHC /<br>COM / ABZ / JAG / OBR / MOS / ROR |
| Fixture Material: Aluminum Die Cast                                                                                                                                                         |
| Cut-out Measurements: 98mm / 3 7/8"                                                                                                                                                         |
| ELECTRICAL                                                                                                                                                                                  |
| Lamp Type: LED (Zhaga Standard)                                                                                                                                                             |
| Input Wattage (W): 13.2 / 16.5                                                                                                                                                              |
| Total Output Wattage (W): 12 / 15                                                                                                                                                           |