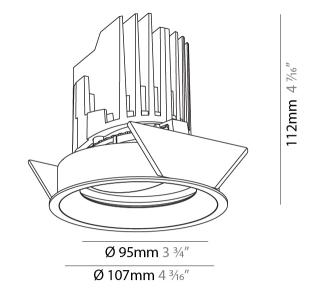

### GENERAL

| Series: Bioniq                                                                                                                                                                              |
|---------------------------------------------------------------------------------------------------------------------------------------------------------------------------------------------|
| Subseries: Bioniq Round Adjustable                                                                                                                                                          |
| Brand: Prolicht                                                                                                                                                                             |
| Division: Architectural                                                                                                                                                                     |
| Mounting Type: Recessed                                                                                                                                                                     |
| Mounting Location: Ceiling                                                                                                                                                                  |
| Subcategory: Downlight                                                                                                                                                                      |
| PHYSICAL                                                                                                                                                                                    |
| Shape: Round                                                                                                                                                                                |
| Diameter (mm): 107                                                                                                                                                                          |
| Diameter (in): $4\frac{3}{16}$                                                                                                                                                              |
| Height (mm): 112                                                                                                                                                                            |
| Height (in): $4\frac{1}{1_{16}}$                                                                                                                                                            |
| Ceiling Thickness (mm): 10 / 12.5 / 15                                                                                                                                                      |
| Ceiling Thickness (in): 3/8 or 1/2 or 9/16                                                                                                                                                  |
| Min. Recessing Depth (mm): 130                                                                                                                                                              |
| Min. Recessing Depth (in): 5 $\frac{1}{8}$                                                                                                                                                  |
| Light Distribution: Adjustable / Downlight                                                                                                                                                  |
| Weight (kg): 0.47                                                                                                                                                                           |
| Weight (lbs): 1.04                                                                                                                                                                          |
| Fixture Finish: SSR / BKV / CWI / CRY / HAB / UFT / ITA / RUA / FTG / MYG /<br>LOD / PUS / FRO / FUP / KIA / POP / BLS / SPG / MEY / GOH / GUM / CHC /<br>COM / ABZ / JAG / OBR / MOS / ROR |
| Fixture Material: Aluminum Die Cast                                                                                                                                                         |
| Cut-out Measurements: 98mm / 3 7/8"                                                                                                                                                         |
| ELECTRICAL                                                                                                                                                                                  |
| Lamp Type: LED (Zhaga Standard)                                                                                                                                                             |
| Input Wattage (W): 13.2 / 16.5                                                                                                                                                              |
| Total Output Wattage (W): 12 / 15                                                                                                                                                           |