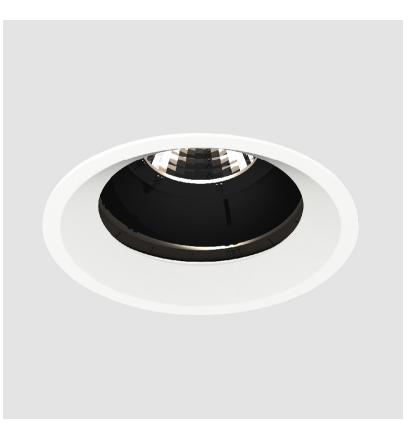

### GENERAL

| Series: Bioniq                                                                                                                                                                              |
|---------------------------------------------------------------------------------------------------------------------------------------------------------------------------------------------|
| Subseries: Bioniq Round Adjustable                                                                                                                                                          |
| Brand: Prolicht                                                                                                                                                                             |
| Division: Architectural                                                                                                                                                                     |
| Mounting Type: Recessed                                                                                                                                                                     |
| Mounting Location: Ceiling                                                                                                                                                                  |
| Subcategory: Downlight                                                                                                                                                                      |
| PHYSICAL                                                                                                                                                                                    |
| Shape: Round                                                                                                                                                                                |
| Diameter (mm): 107                                                                                                                                                                          |
| Diameter (in): $4\frac{3}{16}$                                                                                                                                                              |
| Height (mm): 112                                                                                                                                                                            |
| Height (in): $4\frac{1}{1_{16}}$                                                                                                                                                            |
| Ceiling Thickness (mm): 10 / 12.5 / 15                                                                                                                                                      |
| Ceiling Thickness (in): 3/8 or 1/2 or 9/16                                                                                                                                                  |
| Min. Recessing Depth (mm): 130                                                                                                                                                              |
| Min. Recessing Depth (in): 5 $\frac{1}{8}$                                                                                                                                                  |
| Light Distribution: Adjustable / Downlight                                                                                                                                                  |
| Weight (kg): 0.47                                                                                                                                                                           |
| Weight (lbs): 1.04                                                                                                                                                                          |
| Fixture Finish: SSR / BKV / CWI / CRY / HAB / UFT / ITA / RUA / FTG / MYG /<br>LOD / PUS / FRO / FUP / KIA / POP / BLS / SPG / MEY / GOH / GUM / CHC /<br>COM / ABZ / JAG / OBR / MOS / ROR |
| Fixture Material: Aluminum Die Cast                                                                                                                                                         |
| Cut-out Measurements: 98mm / 3 7/8"                                                                                                                                                         |
| ELECTRICAL                                                                                                                                                                                  |
| Lamp Type: LED (Zhaga Standard)                                                                                                                                                             |
| Input Wattage (W): 13.2 / 16.5                                                                                                                                                              |
| Total Output Wattage (W): 12 / 15                                                                                                                                                           |